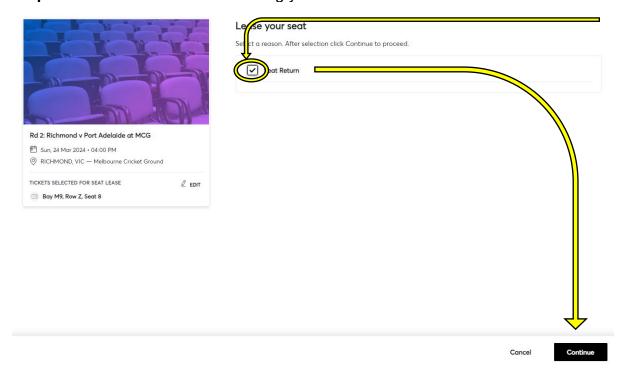

Bay M9, Row Z, Seat 8

Step 5: Confirm the seat you wish to return and click 'continue'.

Rd 2: Richmond v Port Adelaide at MCG

Sun, 24 Mar 2024 • 04:00 PM

 $\bigcirc$  RICHMOND, VIC — Melbourne Cricket Ground

Step 6: Confirm the reason for leasing your seat: 'Seat Return' and click 'continue'

**Step 7:** Review your details and click 'submit'. Please note, this cannot be undone so only return your seat if you are 100% sure.