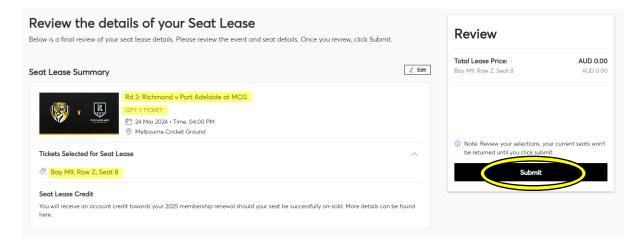

Step 6: Confirm the reason for leasing your seat: 'Seat Return' and click 'continue'

**Step 7:** Review your details and click 'submit'. Please note, this cannot be undone so only return your seat if you are 100% sure.