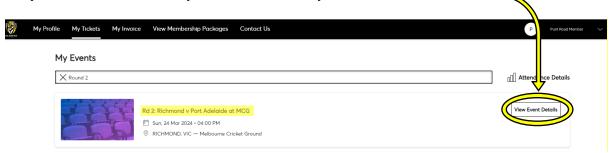

Step 1: Log into your My Richmond Account

Step 2: Click on 'My Tickets'

Step 4: Click "Seat Lease"

Your Phone Is Your Ticket
For the fastest way in, add your ticket to your digital wallet.

My Tickets

Tickets