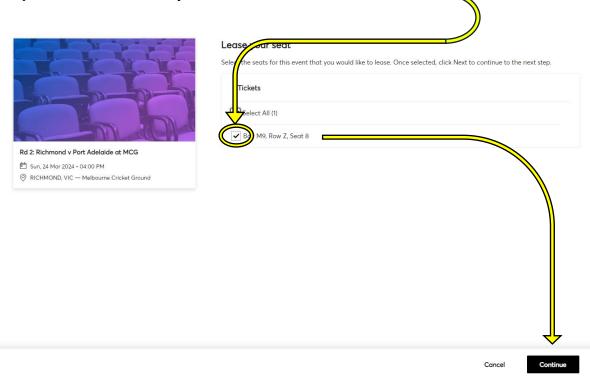

Bay M9, Row Z, Seat 8

Step 5: Confirm the seat you wish to return and click 'continue'.

Rd 2: Richmond v Port Adelaide at MCG

Sun, 24 Mar 2024 • 04:00 PM

 $\bigcirc$  RICHMOND, VIC — Melbourne Cricket Ground

Step 6: Confirm the reason for leasing your seat: 'Seat Return' and click 'continue'

**Step 7:** Review your details and click 'submit'. Please note, this cannot be undone so only return your seat if you are 100% sure.